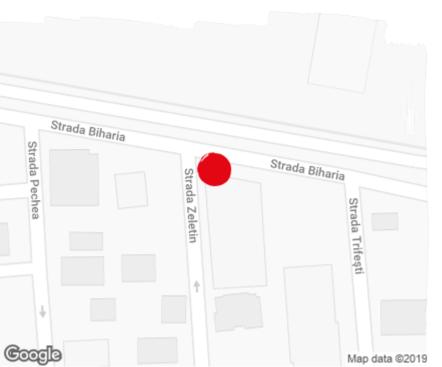

### officefinder.ro

# Office to let

## Biharia Office Building

Bucharest, Sector 1, 26 Biharia Street



#### **Building information**

| Building status      | Existing    |
|----------------------|-------------|
| Year of construction | 2007        |
| Parking ratio        | 1 / 97 sq m |
| Total building area  | 7 804 sq m  |

#### **Commercial terms**

| Office space*      | after login * |
|--------------------|---------------|
| Parking            | after login * |
| Service charge*    | after login * |
| Minimum lease term | after login * |
| Availability       | after login * |

\* Asking terms for m<sup>2</sup>/month

#### Location



#### Available space

Building completely leased



## office**finder.ro**

#### Standard fit-Out

薬

Air conditioning

=

Raised floor

6

Suspended ceiling

1

Telephone cabling

20

Computer cabling

4

Power cabling

٩

Smoke detectors

1|1

Wall partitioning

₫"

Reception



Security

0

Fibre optics

Ē

Switchboard

H

Openable windows

•

Elevators

#### Typical floor plan



#### Public transport

Bus: 112, 301,605

Tram: 5