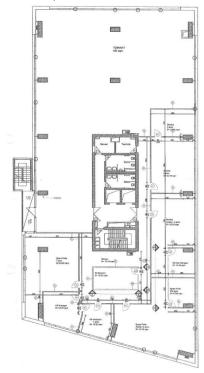

| 2007        |
| Parking ratio        | 1 / 97 sq m |
| Total building area  | 7 804 sq m  |

#### **Commercial terms**

| Office space*      | after login * |
|--------------------|---------------|
| Parking            | after login * |
| Service charge*    | after login * |
| Minimum lease term | after login * |
| Availability       | after login * |

\* Asking terms for m<sup>2</sup>/month

#### Location



#### Available space

Building completely leased



## office**finder.ro**

#### Standard fit-Out

薬

Air conditioning

=

Raised floor

6

Suspended ceiling

1

Telephone cabling

20

Computer cabling

4

Power cabling

٩

Smoke detectors

1|1

Wall partitioning

₫"

Reception



Security

0

Fibre optics

Ē

Switchboard

H

Openable windows

•

Elevators

#### Typical floor plan



#### Public transport

Bus: 112, 301,605

Tram: 5